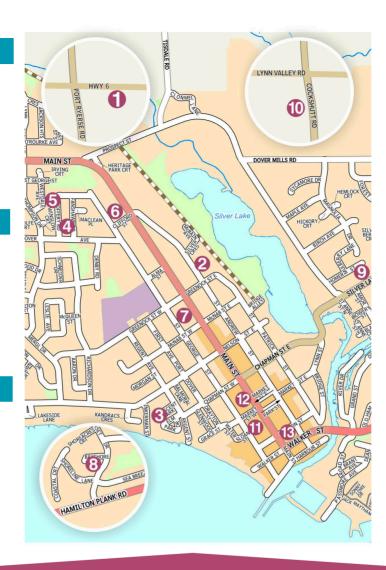

# STUDIOS PORT DOVER

A self-guided tour of Port Dover art studios & galleries

10am-5pm JULY 13 & 14 2024

# Sponsored By

- 1 Melissa Stickl
- 2 Debra Ive
- 3 Gail Walker
- Garry Walker
- 4 Cal Thicke
- Tim Warris
- 6 Christine Zammit
- 6 Tony Kokus

- 7 Pam Schneider
- 8 Henry Roberts
- 9 Mary Reid
- 10 Barb Hourigan
- Mass Market Gallery
- 12 Woodhouse Gallery
- 13 Cabin 519

GPS locations available at: www.openstudiosportdover.com

Studio 1 198 HWY 6, Simcoe